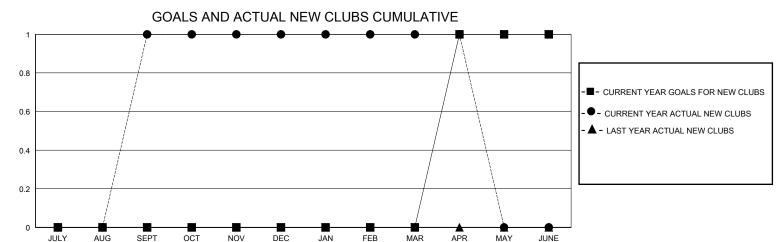

## District 201V14

Results as of: 5/31/2020

| Clubs                 |               |           |               | Members               |                       |                         |                                                    |  |
|-----------------------|---------------|-----------|---------------|-----------------------|-----------------------|-------------------------|----------------------------------------------------|--|
| RESULTS FOR 2019-2020 |               |           |               | RESULTS FOR 2019-2020 |                       |                         |                                                    |  |
| QUARTER               | NEW CLUB GOAL | NEW CLUBS | DROPPED CLUBS | QUARTER MEMBI         | ER GROWTH NET<br>GOAL | MEMBER GROWTH<br>ACTUAL | DROPPED<br>MEMBERS ACTUAL<br>(including transfers) |  |
| JULY/AUG/SEPT         | 0             | 1         | 1             | JULY/AUG/SEPT         | 40                    | 70                      | 24                                                 |  |
| OCT/NOV/DEC           | 0             | 0         | 0             | OCT/NOV/DEC           | 50                    | 29                      | 61                                                 |  |
| JAN/FEB/MAR           | 0             | 0         | 0             | JAN/FEB/MAR           | 20                    | 38                      | 55                                                 |  |
| APR/MAY/JUNE          | 1             | 0         | 0             | APR/MAY/JUNE          | 30                    | 5                       | 6                                                  |  |