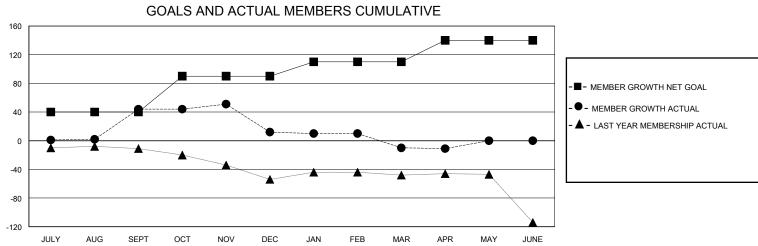

## District 201V14

Results as of: 5/31/2020

| Clubs                 |               |           |               | Members               |                       |                         |                                                    |  |
|-----------------------|---------------|-----------|---------------|-----------------------|-----------------------|-------------------------|----------------------------------------------------|--|
| RESULTS FOR 2019-2020 |               |           |               | RESULTS FOR 2019-2020 |                       |                         |                                                    |  |
| QUARTER               | NEW CLUB GOAL | NEW CLUBS | DROPPED CLUBS | QUARTER MEMBI         | ER GROWTH NET<br>GOAL | MEMBER GROWTH<br>ACTUAL | DROPPED<br>MEMBERS ACTUAL<br>(including transfers) |  |
| JULY/AUG/SEPT         | 0             | 1         | 1             | JULY/AUG/SEPT         | 40                    | 70                      | 24                                                 |  |
| OCT/NOV/DEC           | 0             | 0         | 0             | OCT/NOV/DEC           | 50                    | 29                      | 61                                                 |  |
| JAN/FEB/MAR           | 0             | 0         | 0             | JAN/FEB/MAR           | 20                    | 38                      | 55                                                 |  |
| APR/MAY/JUNE          | 1             | 0         | 0             | APR/MAY/JUNE          | 30                    | 5                       | 6                                                  |  |